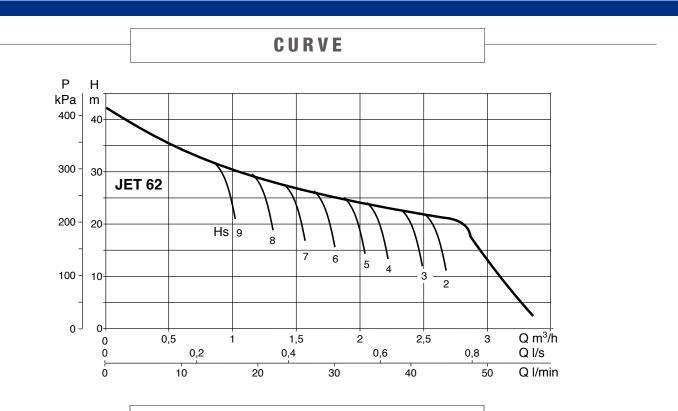

# TECHNICAL DATA

| OUTPUT POWER (KW)  | 0.44kW P2                   |
|--------------------|-----------------------------|
| MAX. HEAD [M]      | 42M                         |
| MAX. FLOW L/MIN    | 45 l/min                    |
| MAX PRESSURE       | 6 bar                       |
| LIQUID TEMPERATURE | 2 - 35 deg C                |
| MOTOR              | Asynchronous TEFC           |
| MOTOR INSULATION   | F Class insulation          |
| MOTOR PROTECTION   | In-built thermal overload   |
| PROTECTION CLASS   | IP44. Terminal board I.P.55 |