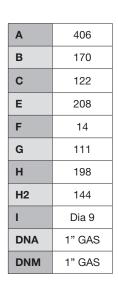

| RATED VOLTAGE     | 220 - 240V 1Ph 50 Hz                               |
|-------------------|----------------------------------------------------|
| RATED CURRENT     | 3.12A                                              |
| CAPACITOR         | 10uF 450V                                          |
| POWER CABLE       | 2m long 10 amp rated H05 flex<br>10 amp 3 pin plug |
| PUMP BODY         | Technopolymer A                                    |
| INTERNALS         | Technopolymer A                                    |
| MECHANICAL SEAL   | Carbon/Ceramic                                     |
| PACKAGE DIMENSION | L470 x W240 x H240mm                               |
| GROSS WEIGHT (KG) | 7.5kg                                              |