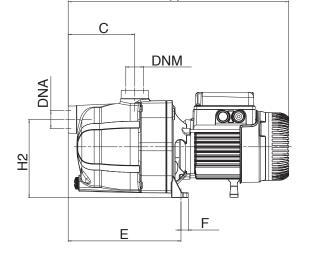

| RATED VOLTAGE     | 220 - 240V 1Ph 50 Hz                               |
|-------------------|----------------------------------------------------|
| RATED CURRENT     | 3.12A                                              |
| CAPACITOR         | 10uF 450V                                          |
| POWER CABLE       | 2m long 10 amp rated H05 flex<br>10 amp 3 pin plug |
| PUMP BODY         | Technopolymer A                                    |
| INTERNALS         | Technopolymer A                                    |
| MECHANICAL SEAL   | Carbon/Ceramic                                     |
| PACKAGE DIMENSION | L470 x W240 x H240mm                               |
| GROSS WEIGHT (KG) | 7.5kg                                              |