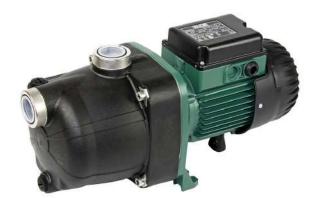

# **PRODUCT DETAILS**

The DAB JETCOM62M is a composite, self-priming centrifugal pressure pump with excellent suction capacity even when there are air bubbles in the water.

Particularly suited to water supply in domestic installations, small-scale agriculture, gardening and wherever self- priming operation is required.

DAB Jetcom pumps are renowned for their unique self priming and extraordinary deep suction capability; up to 8 metres at sea level.

### FEATURES

- Motor support in cast iron, technopolymer pump body, impeller, diffuser, Venturi tube and sand guard. Stainless steel adjustment rings.
- Carbon/ceramic mechanical seal.
- Asynchronous motor closed and cooled by external ventilation. Max Ambient temp 40 deg C
- Built-in thermal and current overload protection and a capacitor permanently on in the single-phase versions.